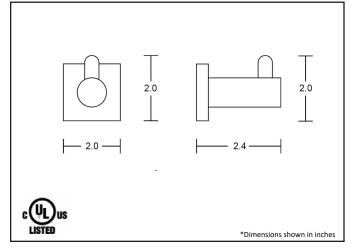

| Model #                                       | BH-20985-SN              |  |  |
|-----------------------------------------------|--------------------------|--|--|
| SKU                                           | 20985                    |  |  |
| Description                                   | Square Style Robe Hook   |  |  |
| Metal Finish                                  | Satin Nickel             |  |  |
| Item Type                                     | Hardware                 |  |  |
| Dimensions - HxW (Dimensions shown in inches) | 2.0" x 2.0"              |  |  |
| Projection                                    | 2.4"                     |  |  |
| -                                             | 1 Year Material Warranty |  |  |