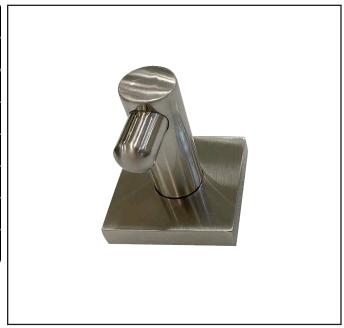

| Model #                                       | BH-20985-SN              |  |  |
|-----------------------------------------------|--------------------------|--|--|
| SKU                                           | 20985                    |  |  |
| Description                                   | Square Style Robe Hook   |  |  |
| Metal Finish                                  | Satin Nickel             |  |  |
| Item Type                                     | Hardware                 |  |  |
| Dimensions - HxW (Dimensions shown in inches) | 2.0" x 2.0"              |  |  |
| Projection                                    | 2.4"                     |  |  |
| -                                             | 1 Year Material Warranty |  |  |