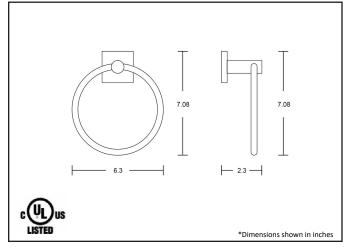

| Model #                                       | BH-20982-MB              |
|-----------------------------------------------|--------------------------|
| SKU                                           | 20982                    |
| Description                                   | Square Style Towel Ring  |
|                                               | Matte Black              |
| Item Type                                     | Hardware                 |
| Dimensions - HxW (Dimensions shown in inches) | 7.08" x 6.3"             |
| Projection                                    | 2.3"                     |
| -                                             | 1 Year Material Warranty |