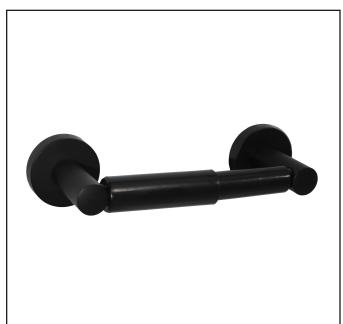

| Model #                                      | BH-20220-MB                        |
|----------------------------------------------|------------------------------------|
| SKU                                          | 20220                              |
| Description                                  | Modern Round Standard Paper Holder |
| Metal Finish                                 | Matte Black                        |
| Item Type                                    | Hardware                           |
| Dimensions- HxW (Dimensions shown in inches) | 2.03" x 8.07"                      |
| Projection                                   | 2.76"                              |
| Warranty                                     | 1 Year Material Warranty           |