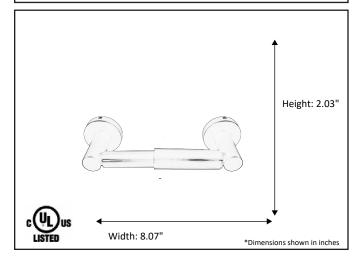

| Model #                                      | BH-20220-MB                        |
|----------------------------------------------|------------------------------------|
| SKU                                          | 20220                              |
| Description                                  | Modern Round Standard Paper Holder |
| Metal Finish                                 | Matte Black                        |
| Item Type                                    | Hardware                           |
| Dimensions- HxW (Dimensions shown in inches) | 2.03" x 8.07"                      |
| Projection                                   | 2.76"                              |
| Warranty                                     | 1 Year Material Warranty           |