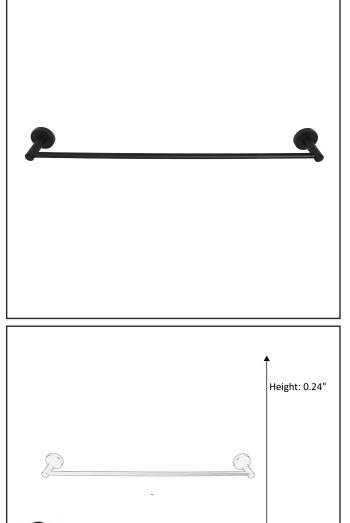

| Model #                                         | BH-20214-MB                |
|-------------------------------------------------|----------------------------|
| SKU                                             | 20214                      |
| Description                                     | Modern Round 24" Towel Bar |
| Metal Finish                                    | Matte Black                |
| ltem Type                                       | Hardware                   |
| Dimensions- HxW<br>(Dimensions shown in inches) | 0.24" x 25.39"             |
| Projection                                      | 2.87"                      |
| Warranty                                        | 1 Year Material Warranty   |

Architectural & Engineering Specifications 2021 Towel Bar

**ELECTRICAL REQUIREMENTS:** Fixture requires a grounded electrical supply line of 120 volts AC.

\*Dimensions shown in inches

Width: 25.39"

LISTED