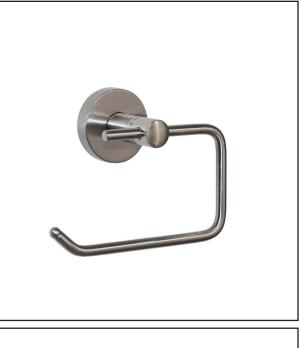

| Model #                                         | BH-20211-SN                    |
|-------------------------------------------------|--------------------------------|
| SKU                                             | 20211                          |
| Description                                     | Modern Round Euro Paper Holder |
| Metal Finish                                    | Satin Nickel                   |
| ltem Type                                       | Hardware                       |
| Dimensions- HxW<br>(Dimensions shown in inches) | 4.13" x 5.98"                  |
| Projection                                      | 2.36"                          |
|                                                 | 1 Year Material Warranty       |