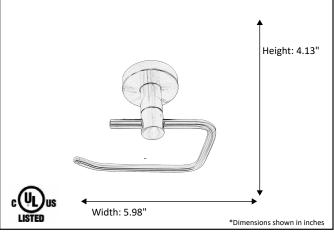

| Model #                                         | BH-20211-SN                    |
|-------------------------------------------------|--------------------------------|
| SKU                                             | 20211                          |
| Description                                     | Modern Round Euro Paper Holder |
| Metal Finish                                    | Satin Nickel                   |
| ltem Type                                       | Hardware                       |
| Dimensions- HxW<br>(Dimensions shown in inches) | 4.13" x 5.98"                  |
| Projection                                      | 2.36"                          |
|                                                 | 1 Year Material Warranty       |