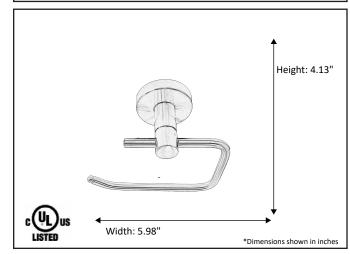

| Model #                                      | BH-20208-MB                    |
|----------------------------------------------|--------------------------------|
| SKU                                          | 20208                          |
| Description                                  | Modern Round Euro Paper Holder |
| Metal Finish                                 | Matte Black                    |
| Item Type                                    | Hardware                       |
| Dimensions- HxW (Dimensions shown in inches) |                                |
| Projection                                   | 2.36"                          |
|                                              | 1 Year Material Warranty       |