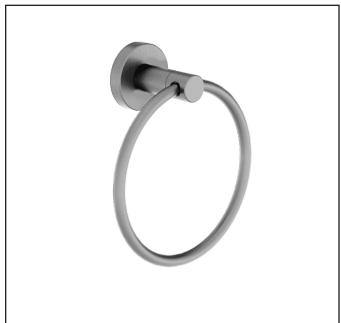

| Model #                                       | BH-20205-SN              |
|-----------------------------------------------|--------------------------|
| SKU                                           | 20205                    |
| Description                                   | Modern Round Towel Ring  |
| Metal Finish                                  |                          |
| Item Type                                     | Hardware                 |
| Dimensions - HxW (Dimensions shown in inches) | 7.08" x 6.10"            |
| Projection                                    | 2.36"                    |
| -                                             | 1 Year Material Warranty |