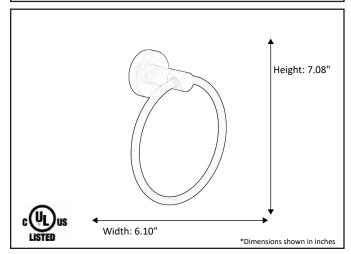

| Model #                                       | BH-20205-SN              |
|-----------------------------------------------|--------------------------|
| SKU                                           | 20205                    |
| Description                                   | Modern Round Towel Ring  |
| Metal Finish                                  |                          |
| Item Type                                     | Hardware                 |
| Dimensions - HxW (Dimensions shown in inches) | 7.08" x 6.10"            |
| Projection                                    | 2.36"                    |
| -                                             | 1 Year Material Warranty |