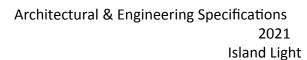

| Model #                                          | BDF-2IL(WH)-RB         |
|--------------------------------------------------|------------------------|
| SKU                                              | 18482                  |
| Fixture Series                                   | Alpine                 |
| Description                                      | 2 Light Island Fixture |
| Finish                                           | Rubbed Bronze          |
| Glass                                            | White                  |
| Replacement Glass                                | N/A                    |
| Dimensions- HxW(xD) (Dimensions shown in inches) | 15" x 13" x 37"        |
| Lamp Info                                        | 2 x 60W (E26)          |