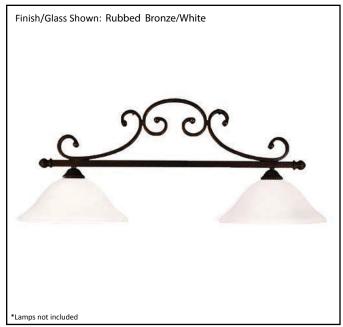

| Model #                                          | BDF-2IL(WH)-RB         |
|--------------------------------------------------|------------------------|
| SKU                                              | 18482                  |
| Fixture Series                                   | Alpine                 |
| Description                                      | 2 Light Island Fixture |
| Finish                                           | Rubbed Bronze          |
| Glass                                            | White                  |
| Replacement Glass                                | N/A                    |
| Dimensions- HxW(xD) (Dimensions shown in inches) | 15" x 13" x 37"        |
| Lamp Info                                        | 2 x 60W (E26)          |