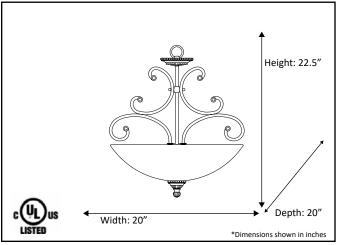

| Architectural & Engineering Specifications |
|--------------------------------------------|
| 2022                                       |
| Hanging Fixture                            |

| Model #                                             | BDF-1PB(WH)-RB               |  |  |
|-----------------------------------------------------|------------------------------|--|--|
| SKU                                                 | 18476                        |  |  |
| Fixture Series                                      | Alpine                       |  |  |
| Description                                         | 1 Light Hanging Pendant Bowl |  |  |
| Finish                                              | Rubbed Bronze                |  |  |
| Glass                                               | White                        |  |  |
| Dimensions- HxW(xD)<br>(Dimensions shown in inches) | 22.5" x 20" x 20"            |  |  |
| Lamp Info                                           | 3 x 60W (M)                  |  |  |
| Chain/Wire Length                                   | 3'/10'                       |  |  |