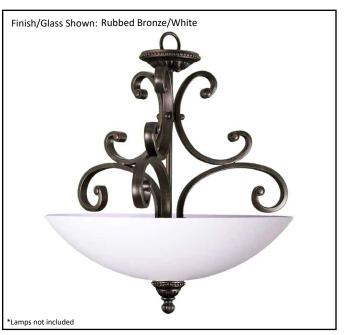

| Architectural & Engineering Specifications |
|--------------------------------------------|
| 2022                                       |
| Hanging Fixture                            |

| Model #                                             | BDF-1PB(WH)-RB               |  |  |
|-----------------------------------------------------|------------------------------|--|--|
| SKU                                                 | 18476                        |  |  |
| Fixture Series                                      | Alpine                       |  |  |
| Description                                         | 1 Light Hanging Pendant Bowl |  |  |
| Finish                                              | Rubbed Bronze                |  |  |
| Glass                                               | White                        |  |  |
| Dimensions- HxW(xD)<br>(Dimensions shown in inches) | 22.5" x 20" x 20"            |  |  |
| Lamp Info                                           | 3 x 60W (M)                  |  |  |
| Chain/Wire Length                                   | 3'/10'                       |  |  |