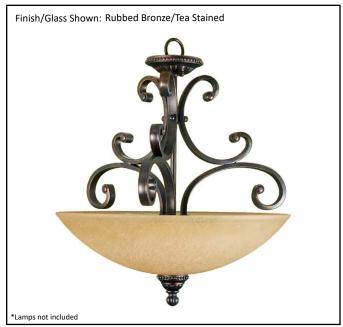

| Model #                                           | BDF-1PB(TS)-RB               |  |  |
|---------------------------------------------------|------------------------------|--|--|
| SKU                                               | 12564                        |  |  |
| Fixture Series                                    | Alpine                       |  |  |
| Description                                       | 1 Light Hanging Pendant Bowl |  |  |
| Finish                                            | Rubbed Bronze                |  |  |
| Glass                                             | Tea Stained                  |  |  |
| Dimensions - HxW(xD) (Dimensions shown in inches) | 22.5" x 20" x 20"            |  |  |
| Lamp Info                                         | 3 x 60W (M)                  |  |  |
| Chain/Wire Length                                 | 3'/10'                       |  |  |