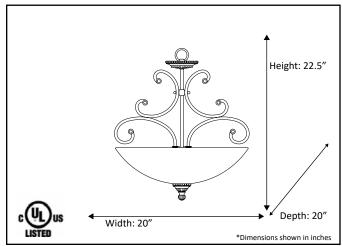

| Model #                                           | BDF-1PB(TS)-RB               |  |  |
|---------------------------------------------------|------------------------------|--|--|
| SKU                                               | 12564                        |  |  |
| Fixture Series                                    | Alpine                       |  |  |
| Description                                       | 1 Light Hanging Pendant Bowl |  |  |
| Finish                                            | Rubbed Bronze                |  |  |
| Glass                                             | Tea Stained                  |  |  |
| Dimensions - HxW(xD) (Dimensions shown in inches) | 22.5" x 20" x 20"            |  |  |
| Lamp Info                                         | 3 x 60W (M)                  |  |  |
| Chain/Wire Length                                 | 3'/10'                       |  |  |