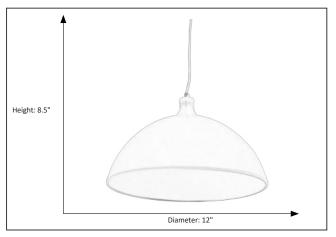

## Features

| Item Number    | 7-70061 (WH)/TBA     |
|----------------|----------------------|
| Finish         | White/Champagne Gold |
| Dimensions     | 8.5" x 12"           |
| Lamp Info      | 60W E26              |
| Lamps Included | Bulbs NOT included   |
| Bulb Base      | Medium               |
| Kelvin         | N/A                  |
| Lumens         | N/A                  |
| Item Weight    | 4.488 Lb             |
| Shipped Weight | 5.488 Lb             |
| Location       | Indoor               |