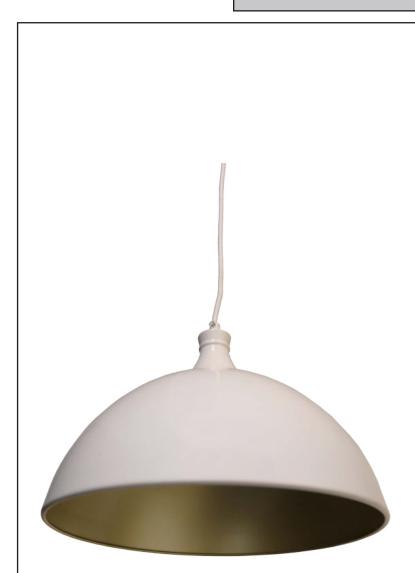

# 7-70061 (WH)

Mia 1-Light 12" Metal Shade Corded Pendant - White/Champagne Gold

## Description

Vivio Mia 1-Light 12" White/Champagne Gold Metal Shade Corded Pendant.

## Features

| Item Number    | 7-70061 (WH)/TBA     |
|----------------|----------------------|
| Finish         | White/Champagne Gold |
| Dimensions     | 8.5" x 12"           |
| Lamp Info      | 60W E26              |
| Lamps Included | Bulbs NOT included   |
| Bulb Base      | Medium               |
| Kelvin         | N/A                  |
| Lumens         | N/A                  |
| Item Weight    | 4.488 Lb             |
| Shipped Weight | 5.488 Lb             |
| Location       | Indoor               |