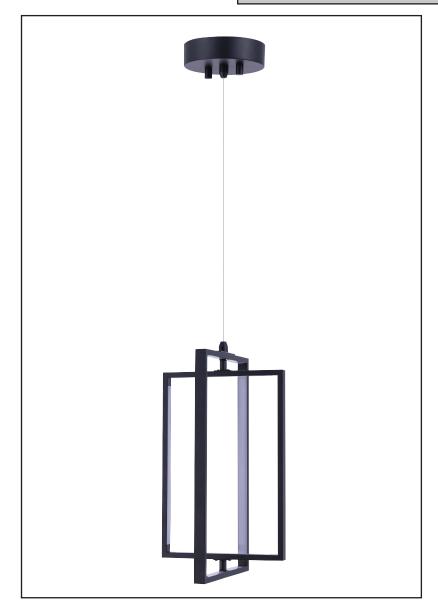

# Modena

**LED Open Rectangle Pendant** 

# **Description**

This Modena LED pendant light features a matte black finish which is ideal for any contemporary setting. Whether it is transitional or modern, this light can easily match many home interiors.

## **Features**

| Item Number | 7-70286            |
|-------------|--------------------|
| Finish      | Matte Black        |
| Dimensions  | 15"H x 10"W x 10"E |
| Lamp Info   | LED                |
| Max Wattage | 25 W               |
| ETL Listed  | Dry Location       |
| Loca        | Indoor             |