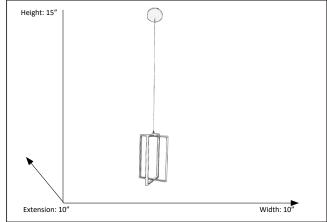

## **Features**

| Item Number | 7-70286            |
|-------------|--------------------|
| Finish      | Matte Black        |
| Dimensions  | 15"H x 10"W x 10"E |
| Lamp Info   | LED                |
| Max Wattage | 25 W               |
| ETL Listed  | Dry Location       |
| Loca        | Indoor             |