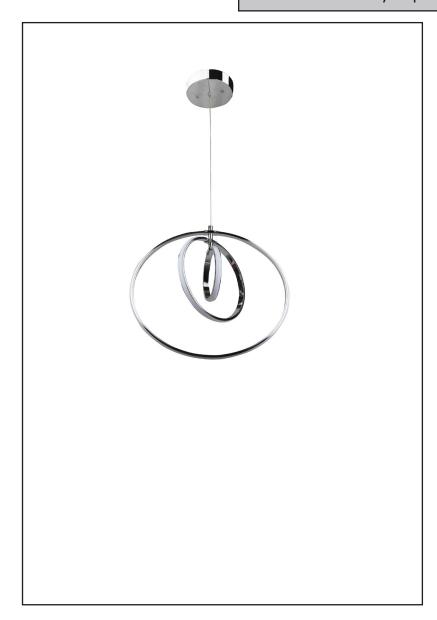

# **NOVA LED Gyrosphere Pendant**

## **Description**

The NOVA LED Gyrosphere Pendant features a lit ring that will orbit your room. No matter the style you're going for Nova will be the perfect addition.

## **Features**

| Item Number | 7-70190           |
|-------------|-------------------|
| Finish      | Chrome            |
| Dimensions  | 47.25"H x 19.25"W |
| Lamp Info   | LED               |
| Bulb Base   | Integrated LED    |
| ETL Listed  | Dry Location      |
| Location    | Indoor            |