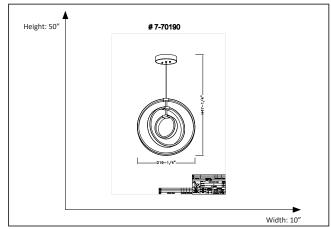

# 7-70190

## **Features**

| Item Number | 7-70190           |
|-------------|-------------------|
| Finish      | Chrome            |
| Dimensions  | 47.25"H x 19.25"W |
| Lamp Info   | LED               |
| Bulb Base   | Integrated LED    |
| ETL Listed  | Dry Location      |
| Location    | Indoor            |