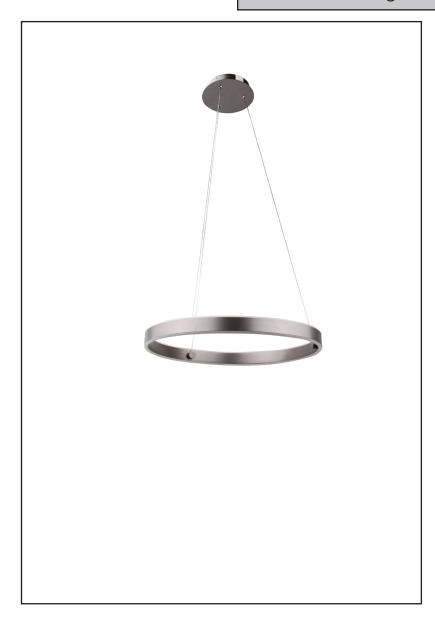

# AVA LED Single Ring Pendant

## **Description**

The AVA LED Single Ring Pendant features a lit ring that will orbit your room. No matter the style you're going for AVA will be the perfect addition.

### **Features**

| Item Number | 7-70187           |
|-------------|-------------------|
| Finish      | Coffee Brown      |
| Dimensions  | 47.25"H x 23.75"W |
| Lamp Info   | LED               |
| Bulb Base   | Integrated LED    |
| ETL Listed  | Dry Location      |
| Location    | Indoor            |