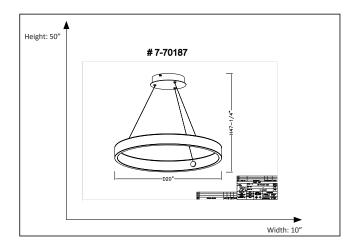

# 7-70187

### **Features**

| Item Number | 7-70187           |
|-------------|-------------------|
| Finish      | Coffee Brown      |
| Dimensions  | 47.25"H x 23.75"W |
| Lamp Info   | LED               |
| Bulb Base   | Integrated LED    |
| ETL Listed  | Dry Location      |
| Location    | Indoor            |