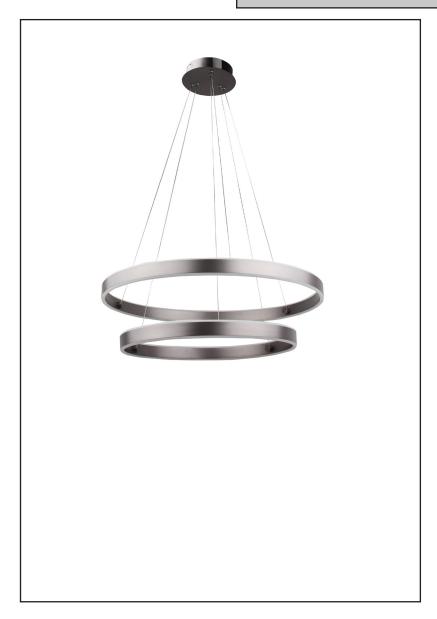

# AVA LED Double Ring Pendant

## **Description**

The AVA LED Double Ring Pendant features two lit rings that will orbit your room. No matter the style you're going for AVA will be the perfect addition.