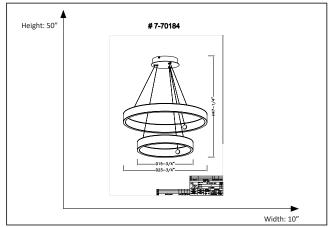

# 7-70184

### **Features**

| Item Number | 7-70184           |
|-------------|-------------------|
| Finish      | Coffee Brown      |
| Dimensions  | 47.25"H x 23.75"W |
| Lamp Info   | LED               |
| Bulb Base   | Integrated LED    |
| ETL Listed  | Dry Location      |
| Location    | Indoor            |