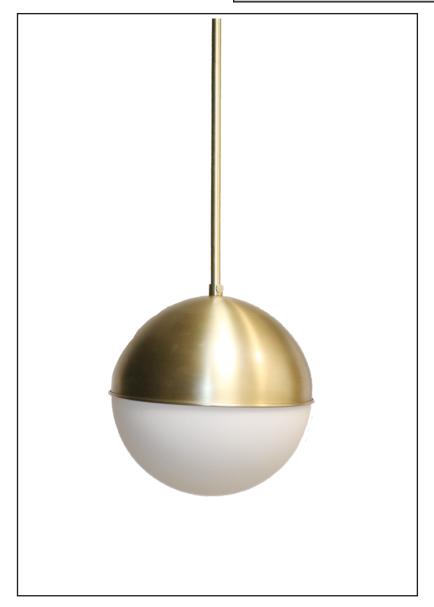

# 1-Light Oro Pendant

## **Description**

The Oro Pendant features a matte gold finish that will add the perfect splash to your room. Regardless of the style of your home Oro will be a great addition.

### **Features**

| Item Number | 7-70169       |
|-------------|---------------|
| Finish      | Matte Gold    |
| Dimensions  | 10.5"H x 10"W |
| Lamp Info   | 1 x 60W       |
| Bulb Base   | E26 (M)       |
| ETL Listed  | Dry Location  |
| Location    | Indoor        |