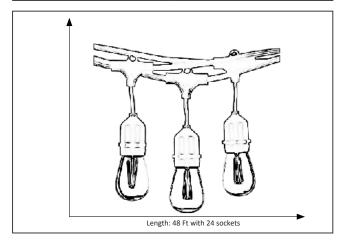

# Soli-4824

48 Feet LED String Lights With 24 Bulbs

## **Features**

| Item Number     | 7-70040            |
|-----------------|--------------------|
| Finish          | Black              |
| Length/ Sockets | 48 Ft/ 24 Sockets  |
| Lamp Info       | 15 x 1W            |
| Lamps Included  | 24 Bulbs + 2 Extra |
| Bulb Base       | Medium             |
| Kelvin          | 2200 K             |
| Lumens          | 60-70 Lm           |
| Item Weight     | 8.36 Lb            |
| Shipped Weight  | 9.36 Lb            |
| Location        | Indoor and Outdoor |