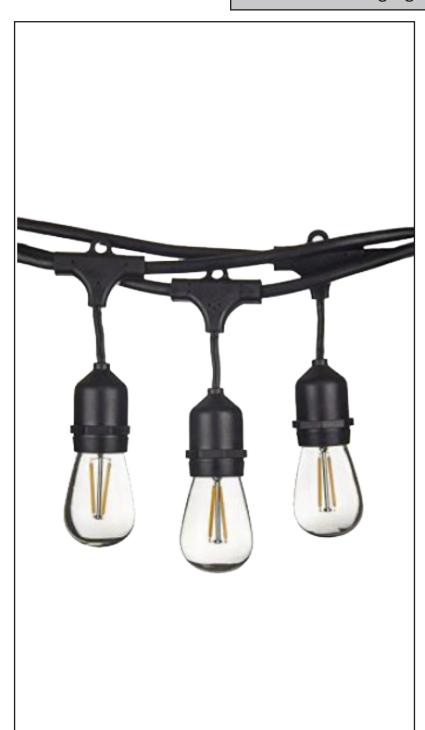

# Soli-4824

48 Feet LED String Lights With 24 Bulbs

# **Description**

The Soli-4824 creates a warm soft ambience with their nostalgic glow. These lights are perfect for around the porch, fence, gazebo, or backyard. This light set includes 24 bulbs on a 48 feet string. Enjoy years of illumination at any venue indoors or outdoors with just a few minutes of installation.

## **Features**

| Item Number     | 7-70040            |
|-----------------|--------------------|
| Finish          | Black              |
| Length/ Sockets | 48 Ft/ 24 Sockets  |
| Lamp Info       | 15 x 1W            |
| Lamps Included  | 24 Bulbs + 2 Extra |
| Bulb Base       | Medium             |
| Kelvin          | 2200 K             |
| Lumens          | 60-70 Lm           |
| Item Weight     | 8.36 Lb            |
| Shipped Weight  | 9.36 Lb            |
| Location        | Indoor and Outdoor |