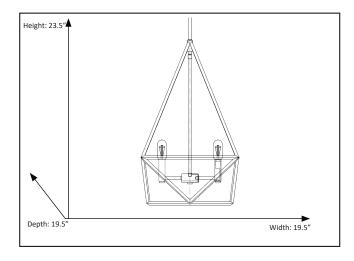

## Features

| Item Number        | 7-70016                   |
|--------------------|---------------------------|
| Finish             | Matte Black               |
| Dimensions (HxWxD) | 23.5" x 19.5" x 19.5"     |
| Downrods           | Includes (3)x12" Downrods |
| Wire               | Includes 10' Wire         |
| Lamp Info          | 4 x 60W (E12)             |
| Lamps Included     | No                        |