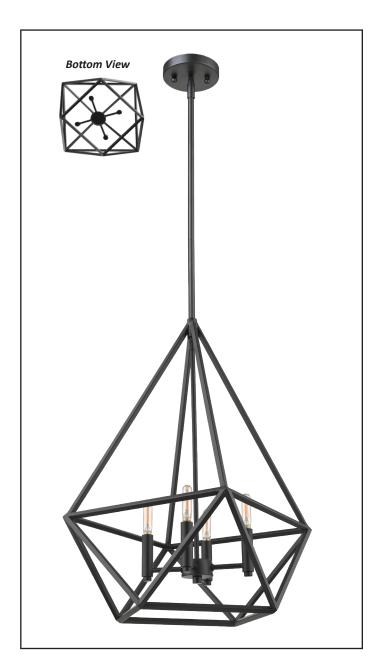

# Vega-4 4-Light Matte Black Cage Pendant

## Description

The Vega-4 features a cage pendant with matte black finish. It stands out from the crowd with its vintage inspired geometric shape and makes a perfect addition to a living room, dining room or bedroom.

## Features

| Item Number        | 7-70016                   |
|--------------------|---------------------------|
| Finish             | Matte Black               |
| Dimensions (HxWxD) | 23.5" x 19.5" x 19.5"     |
| Downrods           | Includes (3)x12" Downrods |
| Wire               | Includes 10' Wire         |
| Lamp Info          | 4 x 60W (E12)             |
| Lamps Included     | No                        |