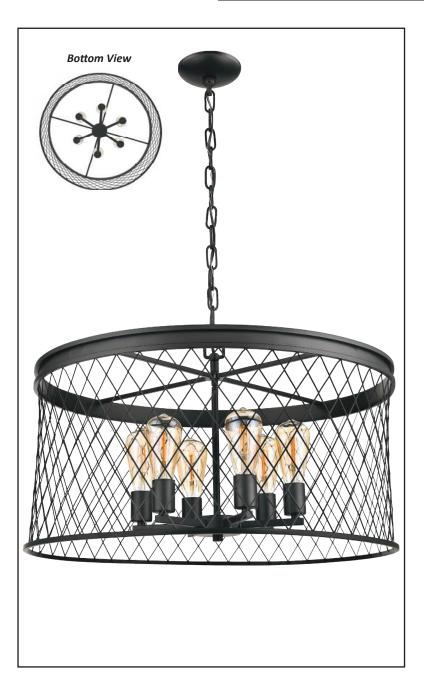

# Kata 6-Light Matte Black Cage Pendant

## **Description**

The Kata 6-light cage pendant features a matte black finish and six exposed bulbs. This stylish pendant adds a modern feel and provides abundant light to any room.

### **Features**

| Item Number        | 7-70010               |
|--------------------|-----------------------|
| Finish             | Matte Black           |
| Dimensions (HxWxD) | 15.5" x 25.5" x 25.5" |
| Lamp Info          | 6 x 60W (E27)         |
| Lamps Included     | No                    |