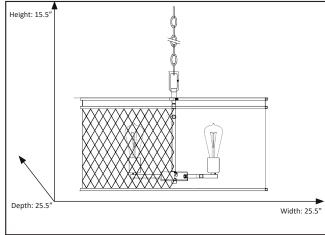

### **Features**

| Item Number        | 7-70010               |
|--------------------|-----------------------|
| Finish             | Matte Black           |
| Dimensions (HxWxD) | 15.5" x 25.5" x 25.5" |
| Lamp Info          | 6 x 60W (E27)         |
| Lamps Included     | No                    |